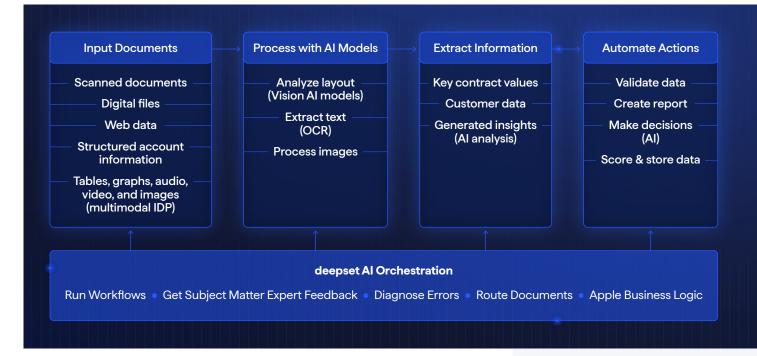

### HOW DEEPSET IDP WORKS

- Automates document-intensive analysis of incoming datasets with Al-infused workflows.
- Ingests and unifies information like scanned documents, digital files, web data, structured account information, and complex formats like tables, graphs, audio, video, and images (multimodal IDP).
- Uses LLMs to find information in databases and convert it into the format you need, such as filling in a spreadsheet, memo, or report template.
- Applies annotations to Al-generated content to help humans review for accuracy.